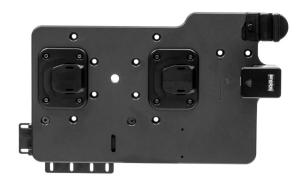

#### **Features**

- Quick release dial allows for one-handed docking and undocking
- Two raised mounting points align perfectly with the Hard Case
- Hub Included (3 USB-A ports and 1 USB-C port)