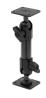

The expansion hub provides 3 USB-A ports and 1 USB-C port for external connections such as scanners, payment terminals, dashcams and more.

The quick release dial allows for effortless one-handed docking and undocking.

#### **Features**

- Quick release dial allows for one-handed docking and undocking
- Two raised mounting points align perfectly with the Hard Case
- Hub Included (3 USB-A ports and 1 USB-C port)