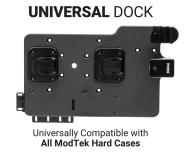

# ModTek Charging Dock with Hub for Android and Windows Devices

Part #216412

\$214.99

Unleash the power of USB-C with the ModTek Dock. It is universally compatible with all current and future ModTek Hard Cases.

### Compatibility