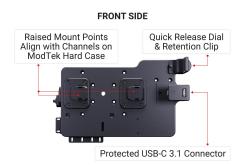

#### **Features**

- Quick release dial allows for one-handed docking and undocking
- Two raised mounting points align perfectly with the Hard Case
- Hub Included (3 USB-A ports and 1 USB-C port)