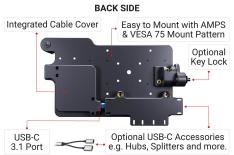

The expansion hub provides 3 USB-A ports and 1 USB-C port for external connections such as scanners, payment terminals, dashcams and more.

The quick release dial allows for effortless one-handed docking and undocking.