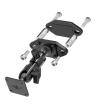

The expansion hub provides 3 USB-A ports and 1 USB-C port for external connections such as scanners, payment terminals, dashcams and more.

The quick release dial allows for effortless one-handed docking and undocking.

#### **Features**

- Quick release dial allows for one-handed docking and undocking
- Two raised mounting points align perfectly with the Hard Case
- Hub Included (3 USB-A ports and 1 USB-C port)