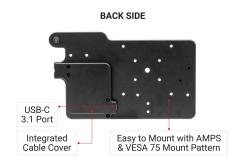

It supports both direct power and power via the USB-C port on the back of the dock. Depending on your needs, optional hubs or splitters can be connected to this port for external connections.

The quick release dial allows for effortless one-handed docking and undocking.

### **Features**

- Quick release dial for one-handed docking and undocking
- Two raised mounting points align perfectly with the Hard Case
- Integrated cable cover and cable retention
- Universally compatible with all current and future ModTek Hard Cases