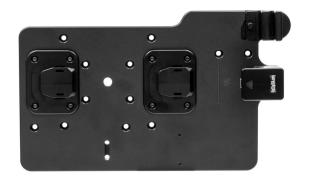

### **Features**

- Quick release dial for one-handed docking and undocking
- Two raised mounting points align perfectly with the Hard Case
- Integrated cable cover and cable retention
- Universally compatible with all current and future ModTek Hard Cases

# Raised Mount Points Align with Channels on ModTek Hard Case Protected USB-C 3.1 Connector