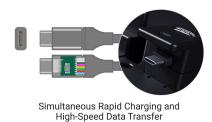

# ModTek Dock for Apple iPad

Part #216411

\$134.99

Unleash the power of USB-C with the ModTek Dock. It is universally compatible with all current and future ModTek Hard Cases.

USB-C is the industry standard for mobile devices. Unlike pogo pins which are susceptible to dust, dirt, moisture and bending, USB-C offers superior protection and enhanced data capabilities. ModTek enables connections up to 5Gbps with backward compatibility to USB 2.0 devices, while simultaneously charging the tablet.

### **USB-C 3.1** TECHNOLOGY