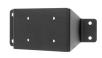

The expansion hub provides 3 USB-A ports and 1 USB-C port for external connections such as scanners, payment terminals, dashcams and more.

The quick release dial allows for effortless one-handed docking and undocking.

#### **Features**

- Quick release dial for one-handed docking and undocking
- Two raised mounting points align perfectly with the Hard Case
- Universally compatible with all current and future ModTek Hard Cases
- Hub Included (3 USB-A ports and 1 USB-C port)