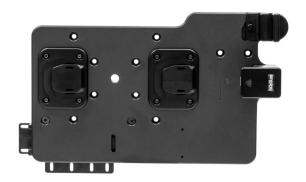

#### **Features**

- Quick release dial for one-handed docking and undocking
- Two raised mounting points align perfectly with the Hard Case
- Universally compatible with all current and future ModTek Hard Cases
- Hub Included (3 USB-A ports and 1 USB-C port)