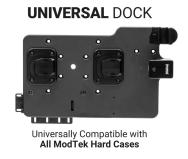

# ModTek Dock with Hub for Apple iPad

Part #216413

\$214.99

Unleash the power of USB-C with the ModTek Dock. It is universally compatible with all current and future ModTek Hard Cases.

USB-C is the industry standard for mobile devices. Unlike pogo pins, which are susceptible to dust, dirt, moisture, and bending, USB-C offers superior data and charging capabilities. ModTek enables connections up to 5Gbps with backward compatibility to USB 2.0 devices, while simultaneously charging the tablet.

#### **Features**

- Quick release dial for one-handed docking and undocking
- Two raised mounting points align perfectly with the Hard Case
- Universally compatible with all current and future ModTek Hard Cases
- Hub Included (3 USB-A ports and 1 USB-C port)