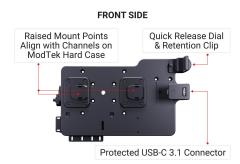

The expansion hub provides 3 USB-A ports and 1 USB-C port for external connections such as scanners, payment terminals, dashcams and more.

The quick release dial allows for effortless one-handed docking and undocking.

#### **Features**

- Quick release dial for one-handed docking and undocking
- Two raised mounting points align perfectly with the Hard Case
- Universally compatible with all current and future ModTek Hard Cases
- Hub Included (3 USB-A ports and 1 USB-C port)