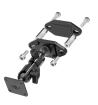

#### **Features**

- Quick release dial for one-handed docking and undocking
- Two raised mounting points align perfectly with the Hard Case
- Universally compatible with all current and future ModTek Hard Cases
- Hub Included (3 USB-A ports and 1 USB-C port)

## **Mounting Options**

**Custom Vehicle Mounts** 

Forklift Mounts