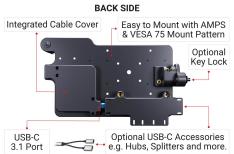

The expansion hub provides 3 USB-A ports and 1 USB-C port for external connections such as scanners, payment terminals, dashcams and more.

The quick release dial allows for effortless one-handed docking and undocking.

#### **Features**

- Quick release dial for one-handed docking and undocking
- Two raised mounting points align perfectly with the Hard Case
- Universally compatible with all current and future ModTek Hard Cases
- Hub Included (3 USB-A ports and 1 USB-C port)