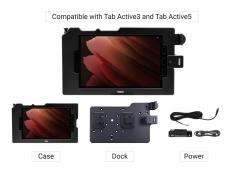

Compatible with Tab Active3 and Tab Active5

# ModTek Hard Case for Samsung Galaxy Tab Active3 | Active5

Part #216415

\$114.99

The ModTek Hard Case is a rugged case designed for the Samsung Galaxy Tab Active3 and Tab Active5. It allows for a direct USB-C connection between the tablet and the ModTek Dock.

### Compatibility

- Samsung Galaxy Tab Active3
- Samsung Galaxy Tab Active5