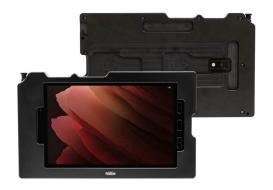

# ModTek Hard Case for Samsung Galaxy Tab Active3 | Active5

Part #216415

\$114.99

The ModTek Hard Case is a rugged case designed for the Samsung Galaxy Tab Active3 and Tab Active5. It allows for a direct USB-C connection between the tablet and the ModTek Dock.

The ModTek Hard Case offers the ultimate tablet protection, shielding your tablet from the harshest working environments, and has undergone 3rd party military-standard testing including thermal shock, forklift vibration (16Gmrs), USB-C insertion (20K), and 6 ft drop to concrete tests.

#### **Features**

- Effortless one-handed docking and undocking
- Easy access to all buttons, ports, cameras and the screen
- Shock absorbing springs provide the ultimate protection – drop tested to concrete from 6 ft.
- Finger wells allow for a comfortable and ergonomic grip