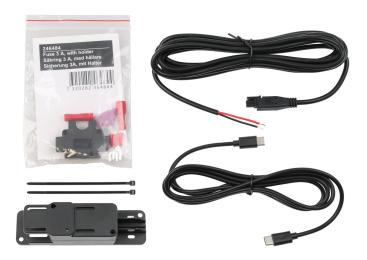

# Hard-Wired Power Supply with USB-C PD and USB-A Ports

Part #216406

\$64.99

This Power Supply is a Hard-Wired Power Supply with Dual USB Ports, USB-C to USB-C Cable and 2-Pin Molex Cable. It is designed for ModTek and Direct USB-C Charging Cradles.

#### **Features**

- Hard-Wired Power Supply
- Dual USB Ports
- USB-C to USB-C Cable
- 2-Pin Molex Cable

#### **Specifications**

- Input (3m Input Cable):
  - o 12-24V?3A
  - o Included In-Line Fuse
- Output:
  - Port 1 (USB-C): 5V?3A | 9V?2A | 12V?1.5A
  - Port 2 (USB-A): 3.6-6V?3A | 6.2-9V?2A | 9.2-12V?1.5A