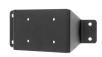

# Center Dash Mount for Western Star 4700/4900/5700

Part #855954

\$39.99

This ProClip Center Dash Mount is a custom made vehicle specific mount. The ProClip Center Mount is a very sturdy mounting bracket that clips tightly into the seams of the dashboard. No drilling holes or dismantling of the dashboard is required, simply clip on in seconds.

#### **Specifications**

base

### **Image Gallery**

(SOLD SEPARATELY)

Full Mount Requires Both Parts

ACTUAL MOUNT AND HOLDER WILL VARY BY VEHICLE AND DEVICE.