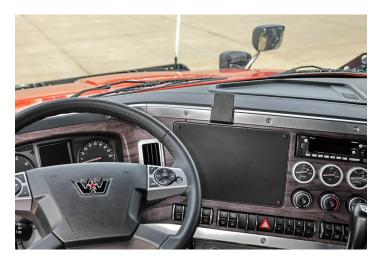

# Center Dash Mount for Western Star 4700/4900/5700

Part #855954

\$39.99

This ProClip Center Dash Mount is a custom made vehicle specific mount. The ProClip Center Mount is a very sturdy mounting bracket that clips tightly into the seams of the dashboard. No drilling holes or dismantling of the dashboard is required, simply clip on in seconds.

#### **Features**

- Provides the perfect mounting platform
- · Clips into the seams of the dashboard
- · Easily attach a device holder to the mount
- Secure fit within easy reach from the driver's seat
- No holes or damage to your dashboard

## Compatibility

- Western Star 4700 Series 2023-2025
- Western Star 4900 Series 2023-2025
- Western Star 5700 Series 2023-2025