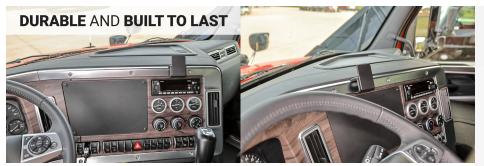

# Center Dash Mount for Western Star 4700/4900/5700

Part #855954

\$39.99

This ProClip Center Dash Mount is a custom made vehicle specific mount. The ProClip Center Mount is a very sturdy mounting bracket that clips tightly into the seams of the dashboard. No drilling holes or dismantling of the dashboard is required, simply clip on in seconds.

#### **Features**

- Provides the perfect mounting platform
- · Clips into the seams of the dashboard
- · Easily attach a device holder to the mount
- Secure fit within easy reach from the driver's seat
- No holes or damage to your dashboard