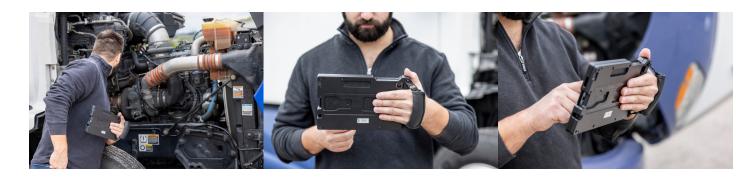

# Hand Strap for ModTek Hard Case

Part #102807

\$29.99

Say goodbye to wrist fatigue and accidental drops, as our hand strap ensures a firm hold during extended usage. This hand strap enhances functionality and ergonomics for your tablet case. Its seamless integration doesn't interfere with the sleek design of the ModTek dock.

#### **Features**

- Padded Hand Strap for ModTek Hard Case
- Durable material to ensure a secure hold
- Easily attaches to ModTek Hard Case