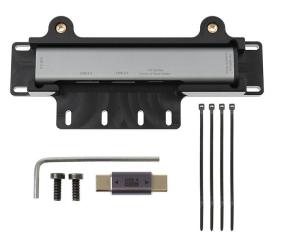

## **3-Port USB Expansion Hub**

Part #216418

\$104.99

Add versatility to your cradle with the 3-Port Expansion Hub. It's the ultimate solution for seamless connectivity.

With three expanded USB-A ports, you can effortlessly add barcode readers, keyboards, RFID readers and more to your setup, enhancing your device's functionality. The hub also features USB-C Power Delivery (PD) pass-through, supporting up to 100W of Power for peripherals and tablets, ensuring uninterrupted power supply.

The hub offers (1) USB-A 3.0 port, and (2) USB-A 2.0 ports. Supports various devices and data transfer speeds.

The 3-Port Expansion Hub features cable retention, preventing cables from shaking loose or coming unplugged during operation.

Attaching it is a breeze - specifically crafted to easily integrate with existing ModTek Docks and ProClip USB-C Charging Cradles using the included fastener pack, no tools needed.

#### **Features**

- Provides 3 USB-A ports to connect Barcode Readers, Keyboards, RFID readers and more
- Supports up to 100W of Power Delivery (PD) pass through power for peripherals and tablet
- Provides (1) USB-A 3.0 port, and (2) USB-A 2.0 ports