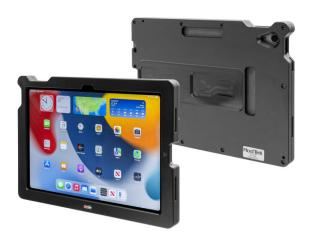

# ModTek Hard Case for Apple iPad (10th & 11th Gen)

Part #216429

\$134.99

The ModTek Hard Case allows for a direct USB-C connection between the tablet and the dock. USB-C has become the industry standard for mobile devices. Unlike pogo pins, which are susceptible to dust, dirt, moisture, and bending, USB-C offers superior protection and enhanced data capabilities. ModTek enables connections up to 5Gbps with backward combability to USB 2.0 devices, while simultaneously charging the tablet.

ModTek offers the ultimate protection. It shields your tablet from daily wear and tear in the harshest conditions while providing easy access to device functions.

ModTek has undergone independent 3rd-party testing. This includes thermal shock, forklift vibration (16Gmrs), USB-C insertion (20K), and 6 ft drop to concrete tests. This ensures that your tablet remains protected and fully functional even in the harshest environments.

#### **Features**

- Effortless one-handed docking and undocking
- Easy access to all buttons, ports, cameras and the screen
- Shock absorbing springs provide the ultimate protection – drop tested to concrete from 6 ft.
- Finger wells allow for a comfortable and ergonomic grip