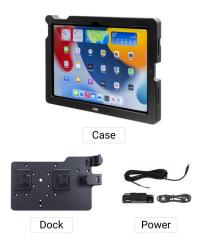

# ModTek Hard Case for Apple iPad (10th & 11th Gen)

Part #216429

\$134.99

The ModTek Hard Case allows for a direct USB-C connection between the tablet and the dock. USB-C has become the industry standard for mobile devices. Unlike pogo pins, which are susceptible to dust, dirt, moisture, and bending, USB-C offers superior protection and enhanced data capabilities. ModTek enables connections up to 5Gbps with backward combability to USB 2.0 devices, while simultaneously charging the tablet.

#### **Features**

- Effortless one-handed docking and undocking
- Easy access to all buttons, ports, cameras and the screen
- Shock absorbing springs provide the ultimate protection – drop tested to concrete from 6 ft.
- Finger wells allow for a comfortable and ergonomic grip

### Compatibility

- Apple iPad (10th Gen 2022)
- Apple iPad (11th Gen 2025)