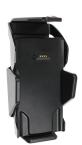

# Standard Holder for Ingenico Move/3500

Part #710361

\$64.99

This Standard Cradle js designed to accommodate the Ingenico Move/3500. It is a high quality custom made cradle with a neat and discreet design. It keeps your device in an upright position for better reception. Easily slide your device in/out of the cradle. No more fumbling around for your device. The cradle comes with the AMPS hole pattern for quick attachment to any flat surface or mounting brackets such as vehicle dashboard mounts, floor mounts, pedestal mounts or handlebar mounts.

#### **Features**

- Custom fit to your bare device
- · Solid and secure hold
- · Allows for charging cable to be connected