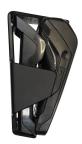

# Standard Holder for Ingenico Move/3500

Part #710361

\$64.99

This Standard Cradle js designed to accommodate the Ingenico Move/3500. It is a high quality custom made cradle with a neat and discreet design. It keeps your device in an upright position for better reception. Easily slide your device in/out of the cradle. No more fumbling around for your device. The cradle comes with the AMPS hole pattern for quick attachment to any flat surface or mounting brackets such as vehicle dashboard mounts, floor mounts, pedestal mounts or handlebar mounts.

#### **Features**

- Custom fit to your bare device
- · Solid and secure hold
- · Allows for charging cable to be connected