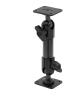

# Standard Holder for Ingenico Move/3500

Part #710361

\$64.99

This Standard Cradle js designed to accommodate the Ingenico Move/3500. It is a high quality custom made cradle with a neat and discreet design. It keeps your device in an upright position for better reception. Easily slide your device in/out of the cradle. No more fumbling around for your device. The cradle comes with the AMPS hole pattern for quick attachment to any flat surface or mounting brackets such as vehicle dashboard mounts, floor mounts, pedestal mounts or handlebar mounts.

### **Mounting Options**

**Custom Vehicle Mounts** 

Forklift Mounts