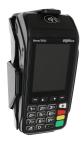

# Standard Holder for Ingenico Move/3500

Part #710361

\$64.99

This Standard Cradle js designed to accommodate the Ingenico Move/3500. It is a high quality custom made cradle with a neat and discreet design. It keeps your device in an upright position for better reception. Easily slide your device in/out of the cradle. No more fumbling around for your device. The cradle comes with the AMPS hole pattern for quick attachment to any flat surface or mounting brackets such as vehicle dashboard mounts, floor mounts, pedestal mounts or handlebar mounts.

#### Compatibility

• Ingenico Move/3500