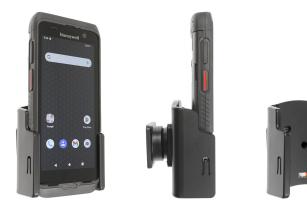

# Non-Charging Cradle for Honeywell CT47 (Bare Device)

Part #711365

\$54.99

This is a high-quality custom-made cradle with a neat and discreet design. It keeps your device in an upright position for better viewing and reception. Easily slide your device in/out of the holder. No more fumbling around for your device. Provides for safer driving when viewing, accessing and operating your device in your vehicle. The holder comes with the AMPS hole pattern for quick attachment to any flat surface or mounting brackets such as vehicle dashboard mounts, floor mounts, pedestal mounts or handlebar mounts.

#### **Features**

- Custom fit to your bare device
- Includes Tilt-Swivel to angle holder 15 degrees any direction
- Rotate between portrait and landscape view

### Compatibility

• Honeywell CT47