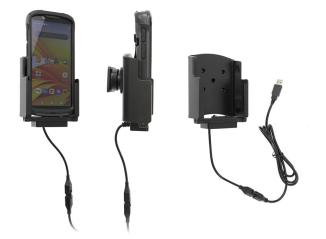

# Zebra TC53 / TC58 with Rugged Boot

Part #241872

\$129.99

This holder is designed to for the Zebra TC51/52/56/57 devices in the rugged boot.

The cradle can be to any AMPS compatible ball mount, vehicle mount, and more. It includes a tilt-swivel that can be used to adjust the angle up to 15 degrees.

#### **Features**

- Custom fit to the device with Rugged Boot
- Includes tilt-swivel to allow holder to angle 15
  degrees in any direction
- AMPS hole pattern for attachment to any mount
- USB-A Cable for plugging into any USB power supply (Not Included)

### **Specifications**

**Power Specs:** 

- Charging cable permanently attached to holder
- For use with USB-A Power Supplies (Not Included)