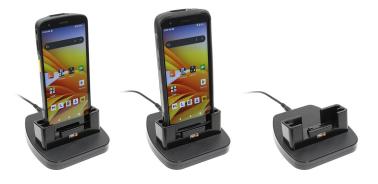

## Desktop Charging Cradle for Device with or without Rugged Boot

Part #216446

\$149.99

Start your workday with a freshly charged Zebra TC22/27 or HC20/HC50. The tablestand offers a convenient charging solution and does not take much space. The device is easy to place into the tablestand. The charging starts automatically when you put the device in the stand.

Fits devices with or without the Zebra Rugged Boot.

#### **Features**

- Fits the Zebra TC22, TC27, HC20, and HC50
- · Works with or without the Rugged Boot
- Uses Pogo Pins to charge the device.