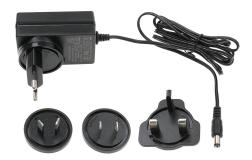

# ProClip\*



## Desktop Charging Cradle for Device with or without Rugged Boot

Part #216446

\$149.99

Start your workday with a freshly charged Zebra TC22/27 or HC20/HC50. The tablestand offers a convenient charging solution and does not take much space. The device is easy to place into the tablestand. The charging starts automatically when you put the device in the stand.

Fits devices with or without the Zebra Rugged Boot.

#### **Features**

- Fits the Zebra TC22, TC27, HC20, and HC50
- · Works with or without the Rugged Boot
- Uses Pogo Pins to charge the device.

#### **Compatibility**

- Zebra HC20 / HC50
- Zebra TC22 / TC27

### **Image Gallery**



## **Mounting Options**



**Pedestal Mounts** 



**Custom Vehicle Mounts** 



Forklift Mounts