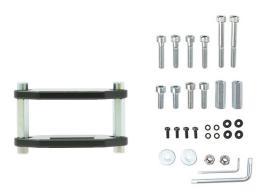

## Standard-Duty Clamp Mount, AMPS, No Arm, 3.375 x 5.125 In. Clamp

Part #216273

\$59.99

Perfect for use with all types of forklifts. Keep everything in plain sight when you need it and out of the way when you don't. Attach a custom ProClip device holder directly to the face plate or add a ProClip Pedestal Mount for even more flexibility.

## **Features**

- Works perfectly on the roll bar of a forklift
- The forklift mount can be mounted on square surfaces
- Multiple sets of AMPS holes makes the fitting of a ProClip Pedestal base easy
- Comes with complete set of screws in various sizes, allowing for the forklift mount to span from 130 mm to 5 mm