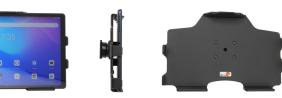

## Lenovo K10 Standard Cradle - Bare Tablet

Part #711271

\$79.99

This holder is the perfect choice for firmly mounting your device while keeping it easily accessible. It's traffic-safe, efficient, and comfortable. You'll have full access to the camera, buttons, and ports when using the holder. Additionally, it allows for easy one-handed insertion and removal.

## **Features**

- Model adapted holder for a secure fit without a case
- Tilt Swivel for easy angle adjustment to optimize screen visibility
- Tiltable up to 17° and rotatable 360° for versatile positioning
- Suitable for mounting on any smooth surface, mount, or pedestal in various vehicles, on tables, or other preferred locations
- Mounting plate dimensions: 42x50 mm with a 4 mm AMPS hole
- Constructed with high-quality ABS plastic

## Compatibility

• Lenovo Tab K10