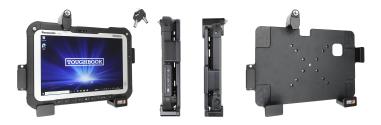

## Key Lock Cradle for Panasonic FZ-G2

Part #739379

\$149.99

This Cradle is made to fit the tablet without a case. It is a high quality custom made cradle with a neat and discreet design. Easily snap your device in and out of the cradle. No more fumbling around for your device in the passenger seat. Provides for safer driving when viewing, accessing and operating your device in the vehicle.

## **Features**

- Key lock for added security of tablet
- Custom fit to tablet
- Rotate between portrait and landscape view

## Compatibility

• Panasonic FZ-G2