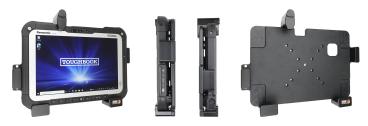

## Spring Lock Cradle for Panasonic FZ-G2

Part #741379

\$139.99

This Cradle is made to fit the tablet without a case. It is a high quality custom made cradle with a neat and discreet design. Easily snap your device in and out of the cradle. No more fumbling around for your device in the passenger seat. Provides for safer driving when viewing, accessing and operating your device in the vehicle.

## Compatibility

• Panasonic FZ-G2