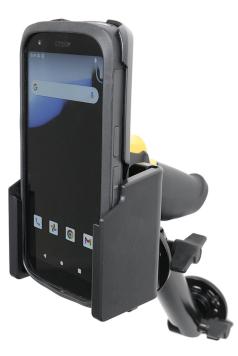

# Non-Charging Cradle for Device with Pistol Grip

Part #216468

\$44.99

This high-quality, custom-made cradle features a compact design that accommodates the pistol grip of the device and ensures the screen faces the operator.

The cradle is equipped with a tilt swivel, allowing you to easily adjust the angle for better viewing or switch between portrait and landscape mode. It tilts 17° and swivels 360°.

The cradle comes with the AMPS hole pattern, which is the industry standard for mounting equipment in moving applications. This cradle will attach to any compatible pedestal, forklift mount, or vehicle mount.

#### **Features**

- Designed to fit the Zebra TC22, TC27, HC20, and HC50 with Pistol Grip
- Keeps screen facing the operator
- Fits with or without optional hand strap