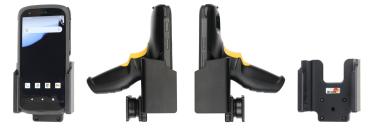

# Non-Charging Cradle for Device with Pistol Grip

Part #216468

\$44.99

This high-quality, custom-made cradle features a compact design that accommodates the pistol grip of the device and ensures the screen faces the operator.

The cradle is equipped with a tilt swivel, allowing you to easily adjust the angle for better viewing or switch between portrait and landscape mode. It tilts 17° and swivels 360°.

The cradle comes with the AMPS hole pattern, which is the industry standard for mounting equipment in moving applications. This cradle will attach to any compatible pedestal, forklift mount, or vehicle mount.

#### **Features**

- Designed to fit the Zebra TC22, TC27, HC20, and HC50 with Pistol Grip
- Keeps screen facing the operator
- Fits with or without optional hand strap