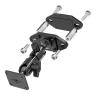

# Non-Charging Cradle for Device with Pistol Grip

Part #216468

\$44.99

This high-quality, custom-made cradle features a compact design that accommodates the pistol grip of the device and ensures the screen faces the operator.

The cradle is equipped with a tilt swivel, allowing you to easily adjust the angle for better viewing or switch between portrait and landscape mode. It tilts 17° and swivels 360°.

The cradle comes with the AMPS hole pattern, which is the industry standard for mounting equipment in moving applications. This cradle will attach to any compatible pedestal, forklift mount, or vehicle mount.

#### **Features**

- Designed to fit the Zebra TC22, TC27, HC20, and HC50 with Pistol Grip
- Keeps screen facing the operator
- Fits with or without optional hand strap