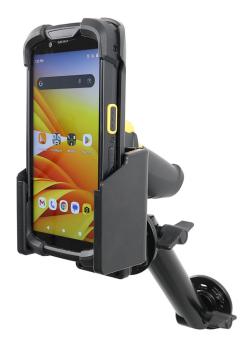

The holder is equipped with a tilt swivel so you can easily adjust the angle for better viewing, or switch between portrait and landscape mode. Tilts 17° and swivels 360°.

The holder comes with the AMPS hole pattern which is industry standard for mounting equipment in moving applications. This holder will attach to any compatible pedestal, forklift mount or vehicle mount.

## **Mounting Options**

Pedestal Mounts

**Custom Vehicle Mounts** 

Forklift Mounts