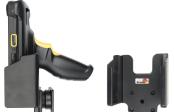

# Non-Charging Cradle for Pistol Grip for Zebra TC73/TC78

Part #216469

\$64.99

This high quality custom made holder features a compact design that accommodates the pistol grip of the device and ensures the screen faces the operator.

#### **Features**

- Custom fit to your bare device
- One-handed operation
- Keeps screen facing the operator
- Tilt Swivel

### Compatibility

Zebra TC73 / TC78