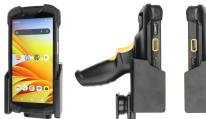

# Non-Charging Cradle for Pistol Grip for Zebra TC73/TC78

Part #216469

\$64.99

This high quality custom made holder features a compact design that accommodates the pistol grip of the device and ensures the screen faces the operator.

#### **Features**

- Custom fit to your bare device
- One-handed operation
- Keeps screen facing the operator
- Tilt Swivel

### Compatibility

Zebra TC73 / TC78