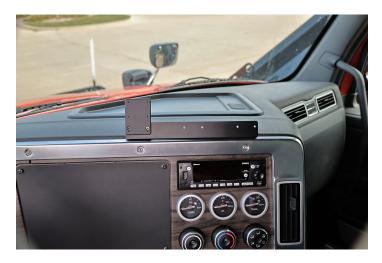

### Western Star Extra-Strength Dash Mount

Part #241905

\$79.99

This ProClip Vehicle Mount is a custom made car specific and very sturdy steel mounting bracket. The mount attaches to the upper center right of the center dash. It provides the perfect mounting platform for your device holder so you don't have to fumble around for your device anymore.

#### **Features**

- Strong steel construction
- Provides the perfect mounting platform
- Easily attach a device holder to the mount
- Secure fit within easy reach from the driver's seat
- Includes two faceplates for multi-device mounting