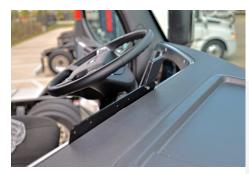

### Western Star Extra-Strength Dash Mount

Part #241905

\$79.99

This ProClip Vehicle Mount is a custom made car specific and very sturdy steel mounting bracket. The mount attaches to the upper center right of the center dash. It provides the perfect mounting platform for your device holder so you don't have to fumble around for your device anymore.