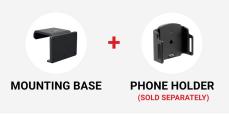

# A Complete ProClip Solution Requires **Two** Parts

The actual Mount and Holder parts will vary by Vehicle and Device.

Device Holder with mounting screws NOT included, sold separately.

**Notice:** Consider how the device, or horizontal position, will fit the location and could interfere with other vehicle functions.