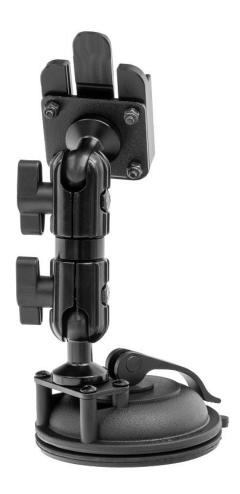

## 6.3 In. Standard-Duty Suction Cup Mount with Quick Release Dock

Part #100280

\$109.99

This Suction Cup Pedestal Mount can angle, tilt, swivel and extend your cradle /device for a better viewing position. This mount swivels 360 degrees horizontally and vertically. It extends 6.3 ln. / 160 mm and can be attached to any smooth flat surface. The included Quick Release Dock allows for easy cradle attachment!

#### **Features**

- Includes Quick release dock for easy cradle attachment
- Supports 4lbs. of equipment in vehicle
- Designed for 25 lbs of vibration force
- Strong construction
- · Attaches to most flat, smooth surfaces

### **Specifications**

- · Color: Black
- Material: Aluminum & Plastic
- Total Length: 6.3 In. / 160 mm
- Supports 4lbs. of equipment in vehicle
- Designed for 25lbs of vibration force
- Wingnuts for easy adjustment