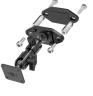

## 6.3 In. Standard-Duty Suction Cup Mount with Quick Release Dock

Part #100280

\$109.99

This Suction Cup Pedestal Mount can angle, tilt, swivel and extend your cradle /device for a better viewing position. This mount swivels 360 degrees horizontally and vertically. It extends 6.3 ln. / 160 mm and can be attached to any smooth flat surface. The included Quick Release Dock allows for easy cradle attachment!

#### **Features**

- Includes Quick release dock for easy cradle attachment
- Supports 4lbs. of equipment in vehicle
- Designed for 25 lbs of vibration force
- Strong construction
- · Attaches to most flat, smooth surfaces

### **Specifications**

- · Color: Black
- Material: Aluminum & Plastic
- Total Length: 6.3 In. / 160 mm
- Supports 4lbs. of equipment in vehicle
- Designed for 25lbs of vibration force
- Wingnuts for easy adjustment