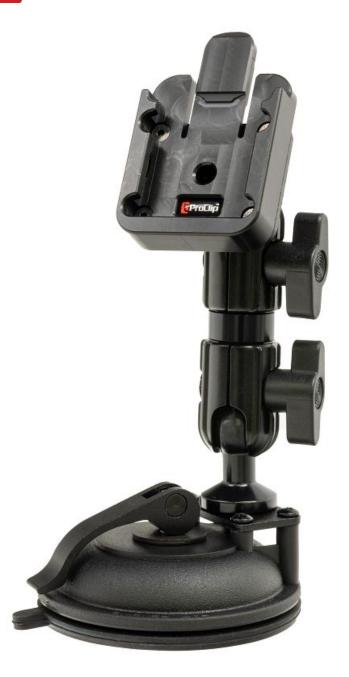

## 6.3 In. Standard-Duty Suction Cup Mount with Quick Release Dock

Part #100280

\$109.99

This Suction Cup Pedestal Mount can angle, tilt, swivel and extend your cradle /device for a better viewing position. This mount swivels 360 degrees horizontally and vertically. It extends 6.3 ln. / 160 mm and can be attached to any smooth flat surface. The included Quick Release Dock allows for easy cradle attachment!

#### **Features**

- Includes Quick release dock for easy cradle attachment
- Supports 4lbs. of equipment in vehicle
- Designed for 25 lbs of vibration force
- Strong construction
- · Attaches to most flat, smooth surfaces

### **Specifications**

- · Color: Black
- Material: Aluminum & Plastic
- Total Length: 6.3 In. / 160 mm
- Supports 4lbs. of equipment in vehicle
- Designed for 25lbs of vibration force
- Wingnuts for easy adjustment