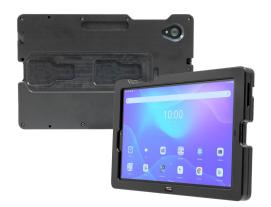

# ModTek Hard Case for Lenovo K10

Part #216451

\$134.99

The ModTek Hard Case allows for a direct USB-C connection between the tablet and the dock. USB-C has become the industry standard for mobile devices. Unlike pogo pins, which are susceptible to dust, dirt, moisture, and bending, USB-C offers superior protection and enhanced data capabilities. ModTek enables connections up to 5Gbps with backward combability to USB 2.0 devices, while simultaneously charging the tablet.

### Compatibility

Lenovo Tab K10