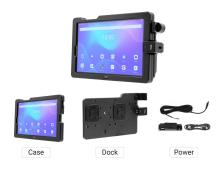

# ModTek Hard Case for Lenovo K10

Part #216451

\$134.99

The ModTek Hard Case allows for a direct USB-C connection between the tablet and the dock. USB-C has become the industry standard for mobile devices. Unlike pogo pins, which are susceptible to dust, dirt, moisture, and bending, USB-C offers superior protection and enhanced data capabilities. ModTek enables connections up to 5Gbps with backward combability to USB 2.0 devices, while simultaneously charging the tablet.

#### **Features**

- Effortless one-handed docking and undocking
- Easy access to all buttons, ports, cameras and the screen
- Shock absorbing springs provide the ultimate protection – drop tested to concrete from 6 ft
- Finger wells allow for a comfortable and ergonomic grip