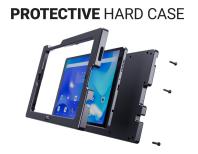

ModTek offers the ultimate protection. It shields your tablet from daily wear and tear in the harshest conditions while providing easy access to device functions.

ModTek has undergone independent 3rd-party testing. This includes thermal shock, forklift vibration (16Gmrs), USB-C insertion (20K), and 6 ft drop to concrete tests. This ensures that your tablet remains protected and fully functional even in the harshest environments.

#### **Features**

- Effortless one-handed docking and undocking
- Easy access to all buttons, ports, cameras and the screen
- Shock absorbing springs provide the ultimate protection – drop tested to concrete from 6 ft
- Finger wells allow for a comfortable and ergonomic grip