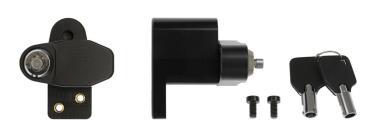

## Key Lock Module for Zebra ET40/ET45 8" (with Rugged Boot) Expansion Back

Part #216345

Secure your tablet with our key lock. This lock provides robust protection against theft and unauthorized access, ensuring your device stays safe in any setting. Easy to use yet incredibly effective, this key lock is an essential accessory for anyone looking to safeguard their tablet with confidence.

## Features

- Key Lock Module for Zebra ET40/ET45 8" (With Rugged Boot) Expansion Back
- Includes 2 keys