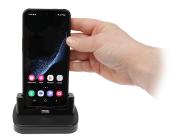

# Desktop Charging Cradle for Samsung Galaxy Xcover 6 Pro

Part #216370

\$179.99

This single slot charging docks provides a convenient location to both view and charge the device while at a desk.

The dock uses pogo pin connections to provide reliable charging without the wear and tear of plugging cables into the device. This provides one handed operation to dock and undock the device.

#### **Features**

- Fits bare device without a case
- Charges with Pogo Pins
- Includes multi-country wall power adapter