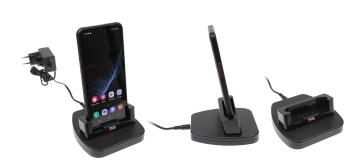

# Desktop Charging Cradle for Samsung Galaxy Xcover 6 Pro

Part #216370

\$179.99

This single slot charging docks provides a convenient location to both view and charge the device while at a desk.

The dock uses pogo pin connections to provide reliable charging without the wear and tear of plugging cables into the device. This provides one handed operation to dock and undock the device.

#### **Features**

- Fits bare device without a case
- Charges with Pogo Pins
- Includes multi-country wall power adapter