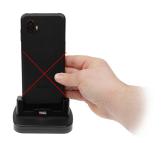

#### **Features**

- Fits bare device without a case
- Charges with Pogo Pins
- Includes multi-country wall power adapter