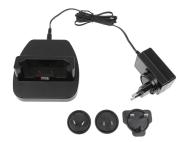

#### **Features**

- Fits bare device without a case
- Charges with Pogo Pins
- Includes multi-country wall power adapter

### **Specifications**

Input: 100-240VACOutput: 5V?2A