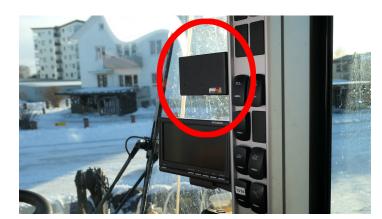

### **Volvo L60 Angled Mount**

Part #856020

\$44.99

The Volvo L60 Angled Dash Mount is made specifically for your vehicle starting from 2014 (See below for full list of compatibility). Combine with a ProClip device holder to make a complete mounting solution for your device. The ProClip mount clips tightly into the seams of the dashboard in seconds. No drilling holes or dismantling required.

#### Compatibility

Volvo L60 H 2014-2025