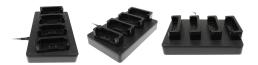

# 4-Slot Wall or Desktop Charging Dock for Samsung XCover6 Pro in OtterBox uniVERSE Case

Part #216404

The ProClip 5-Slot Desktop Charging Dock for Samsung XCover6 Pro is designed to charge your Samsung XCover6 Pro while using the OtterBox uniVERSE case. The devices can fit in any slot of the charging dock without the need to change any components. The dock takes a single wall plug and converts it to the proper voltage to charge your devices; eliminating excessive cords and prevents wear and tear on your devices with durable pogo pin charging. Easily mount the dock on the wall to save space in any environment.

#### Features

- Designed to fit Samsung XCover6 Pro in OtterBox uniVERSE case
- Easy one-handed docking and undocking
- Durable pogo pin charging
- Made with high-quality ABS and Acetal polymers
- Mountable on any wall to optimize space saving.