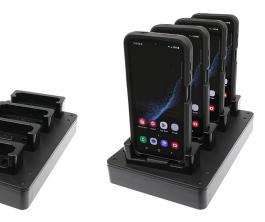

# 4-Slot Wall or Desktop Charging Dock for Samsung XCover6 Pro in OtterBox uniVERSE Case

Part #216404

The ProClip 5-Slot Desktop Charging Dock for Samsung XCover6 Pro is designed to charge your Samsung XCover6 Pro while using the OtterBox uniVERSE case. The devices can fit in any slot of the charging dock without the need to change any components. The dock takes a single wall plug and converts it to the proper voltage to charge your devices; eliminating excessive cords and prevents wear and tear on your devices with durable pogo pin charging. Easily mount the dock on the wall to save space in any environment.

#### Features

- Designed to fit Samsung XCover6 Pro in OtterBox uniVERSE case
- Easy one-handed docking and undocking
- Durable pogo pin charging
- Made with high-quality ABS and Acetal polymers
- Mountable on any wall to optimize space saving.