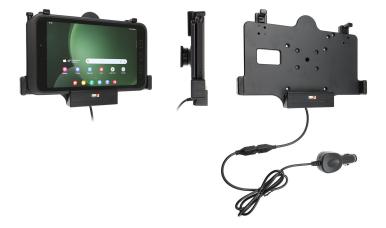

# Charging Cradle with Cigarette Lighter Adapter for Samsung Galaxy Tab Active5, Tab Active3

Part #712386

\$119.99

This cradle is designed to fit the Samsung Galaxy Tab Active5 and Tab Active3

The high sidewalls help make it easy to align and dock the tablet and keep it stable in the cradle through vibrations normal in a vehicle.

Charging is done using Pogo Pins to provide a durable charging connection for the entire life of the tablet. The cradle is wired directly to a Cigarette Lighter Adapter.

The USB-C port and headphone jack are available to be used while docked, but only the Tab Active3 supports using the pogo pins and the USB-C port at the same time.

The AMPS pattern is used on the cradle and is compatible with ProClip vehicle, pedestal, pipe and forklift mounts.

#### **Features**

- Cigarette Lighter Adapter
- AMPS and VESA 75MM mounting holes
- · Custom fit to tablet with original skin
- Includes tilt-swivel to angle and rotate cradle
- Allows access to the USB-C Port and Headphone Jack while docked

#### **Power Specs:**

- Charging cable permanently attached to cradle
- Cord length with black box is 96 inch / 243 cm
- Provides 10 Watts (2A) charging power
- Cigarette Lighter Adapter
- LED illuminated power indicator