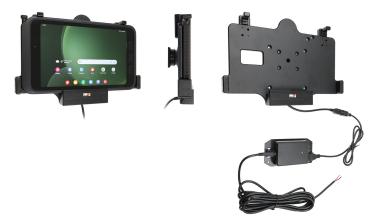

# Charging Cradle with Hard-Wired Power Supply for Samsung Galaxy Tab Active5, Tab Active3

Part #713386

\$114.99

This cradle is designed to fit the Samsung Galaxy Tab Active5 and Active3.

The high sidewalls help make it easy to align and dock the tablet and keep it stable in the cradle through vibrations normal in a vehicle.

Charging is done using Pogo Pins to provide a durable charging connection for the entire life of the tablet. The cradle includes a Hard-Wired Power Supply.

The USB-C port and headphone jack are available to be used while docked, but only the Tab Active3 supports using the pogo pins and the USB-C port at the same time.

#### **Features**

- Hard-Wired Power Supply
- AMPS and VESA 75MM mounting holes
- Custom fit to tablet with original skin
- Includes tilt-swivel to angle and rotate cradle
- Allows access to the USB-C Port and Headphone Jack while docked

#### **Power Specs:**

- Charging cable permanently attached to cradle
- Cord length with black box is 96 inch / 243 cm
- Black power conversion box is 3 inch / 7.6 cm
- Provides 10 Watts (2A) charging power
- Hard-wire to 12 / 24 V vehicle power sources
- Black box converts from 12 / 24 V to 5 V output
- LED illuminated power indicator