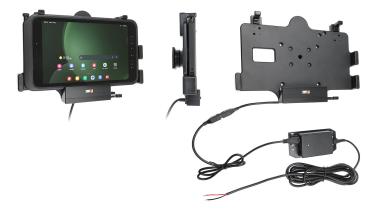

Charging Cradle with USB Host Port, Hard-Wired Power Supply for Samsung Galaxy Tab Active5, Tab Active3

Part #713387

\$139.99

This cradle is designed to fit the Samsung Galaxy Tab Active5 and also fits the Tab Active3.

The high sidewalls help make it easy to align and dock the tablet and keep it stable in the cradle through vibrations normal in a vehicle.

Charging is done using Pogo Pins to provide a durable charging connection for the entire life of the tablet. The cradle includes a Hard-Wired Power Supply.

This cradle features a USB Host port to connect accessories like barcode scanners, cameras and more. The USB-C port and headphone jack is available to be used while docked.

The AMPS pattern is used on the cradle and is compatible with ProClip vehicle, pedestal, pipe and forklift mounts.

#### **Features**

- Includes USB Host port for accessory connection
- Hard-Wired Power Supply
- AMPS and VESA 75MM mounting holes
- Custom fit to tablet with original skin
- Includes tilt-swivel to angle and rotate cradle
- Allows access to the USB-C Port and Headphone Jack while docked

#### **Power Specs:**

- Charging cable permanently attached to cradle
- Cord length with black box is 96 inch / 243 cm
- Black power conversion box is 3 inch / 7.6 cm
- Provides 10 Watts (2A) charging power
- Hard-wire to 12 / 24 V vehicle power sources
- Black box converts from 12 / 24 V to 5 V output
- LED illuminated power indicator