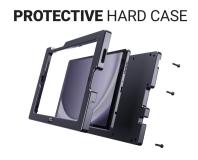

# ModTek Hard Case for Samsung Tab A9+ (11")

Part #216473

\$124.99

The ModTek Hard Case is a rugged case designed for the Samsung Tab A9+ (11"). It allows for a direct USB-C connection between the tablet and the ModTek Dock.

USB-C is the industry standard for mobile devices. Unlike pogo pins, which are susceptible to dust, dirt, moisture, and bending, USB-C offers superior protection and enhanced data capabilities.

The ModTek Hard Case offers the ultimate protection, shielding your tablet from the harshest working environments, and has undergone 3rd party military-standard testing including thermal shock, forklift vibration (16Gmrs), USB-C insertion (20K), and 6 ft drop to concrete tests.

#### **Features**

- · Effortless one-handed docking and undocking
- Easy access to all buttons, ports, cameras and the screen
- Shock absorbing springs provide the ultimate protection – drop tested to concrete from 6 ft
- Finger wells allow for a comfortable and ergonomic grip