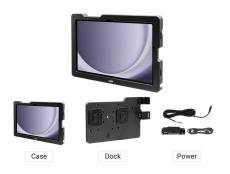

# ModTek Hard Case for Samsung Tab A9+ (11")

Part #216473

\$124.99

The ModTek Hard Case is a rugged case designed for the Samsung Tab A9+ (11"). It allows for a direct USB-C connection between the tablet and the ModTek Dock.

# **Image Gallery**