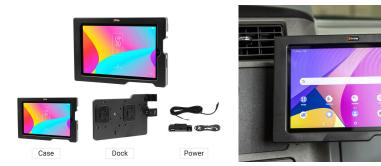

# ModTek Hard Case for TCL Tab 8 Plus/LE/SE 8"

Part #216488

\$114.99

The ModTek Hard Case is a rugged case designed for the TCL Tab 8 LE 8" tablet. It allows for a direct USB-C connection between the tablet and the ModTek Dock.

#### Features

- Effortless one-handed docking and undocking
- Easy access to all buttons, ports, cameras and the screen
- Shock absorbing springs provide the ultimate protection – drop tested to concrete from 6 ft
- The TCL Tab 8 LE 8" tablet is a USB 2.0 device and is limited to either Charging or Data