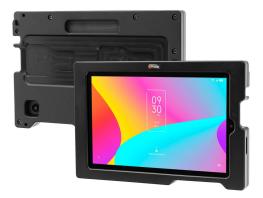

# ModTek Hard Case for TCL Tab 8 Plus/LE/SE 8"

Part #216488

\$114.99

The ModTek Hard Case is a rugged case designed for the TCL Tab 8 LE 8" tablet. It allows for a direct USB-C connection between the tablet and the ModTek Dock.

The ModTek Hard Case offers the ultimate protection, shielding your tablet from the harshest working environments, and has undergone 3rd party military-standard testing including thermal shock, forklift vibration (16Gmrs), USB-C insertion (20K), and 6 ft drop to concrete tests.

#### **PROTECTIVE** HARD CASE