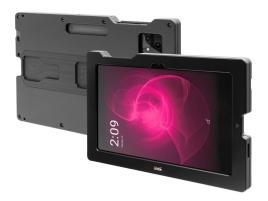

## ModTek Hard Case for T-Mobile REVVL TAB 5G 10.3"

Part #216490

\$134.99

The ModTek Hard Case is a rugged case designed for the T-Mobile REVVL Tab 5G Tablet. It allows for a direct USB-C connection between the tablet and the ModTek Dock. The T-Mobile REVVL Tab 5G tablet is a USB 2.0 device and is limited to either Charging or Data. The device cannot support full simultaneous charging and data.

USB-C is the industry standard for mobile devices. Unlike pogo pins, which are susceptible to dust, dirt, moisture, and bending, USB-C offers superior data and charging capabilities.

The ModTek Hard Case offers the ultimate protection, shielding your tablet from the harshest working environments, and has undergone 3rd party military-standard testing including thermal shock, forklift vibration (16Gmrs), USB-C insertion (20K), and 6 ft drop to concrete tests.