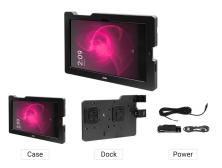

## ModTek Hard Case for T-Mobile REVVL TAB 5G 10.3"

Part #216490

\$134.99

The ModTek Hard Case is a rugged case designed for the T-Mobile REVVL Tab 5G Tablet. It allows for a direct USB-C connection between the tablet and the ModTek Dock. The T-Mobile REVVL Tab 5G tablet is a USB 2.0 device and is limited to either Charging or Data. The device cannot support full simultaneous charging and data.

#### **Features**

- Effortless one-handed docking and undocking
- Easy access to all buttons, ports, cameras and the screen
- Shock absorbing springs provide the ultimate protection – drop tested to concrete from 6 ft.
- The T-Mobile REVVL Tab 5G tablet is a USB 2.0 device and is limited to either Charging or Data. The device cannot support full simultaneous charging and data.