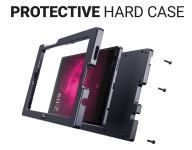

USB-C is the industry standard for mobile devices. Unlike pogo pins, which are susceptible to dust, dirt, moisture, and bending, USB-C offers superior data and charging capabilities.

The ModTek Hard Case offers the ultimate protection, shielding your tablet from the harshest working environments, and has undergone 3rd party military-standard testing including thermal shock, forklift vibration (16Gmrs), USB-C insertion (20K), and 6 ft drop to concrete tests.

#### **Features**

- Effortless one-handed docking and undocking
- Easy access to all buttons, ports, cameras and the screen
- Shock absorbing springs provide the ultimate protection – drop tested to concrete from 6 ft.
- The T-Mobile REVVL Tab 5G tablet is a USB 2.0 device and is limited to either Charging or Data. The device cannot support full simultaneous charging and data.