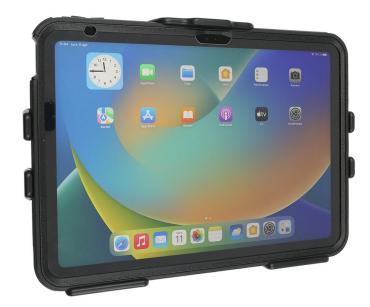

# Non-Charging Cradle for OtterBox Defender Case - iPad (10th & 11th Gen)

Part #711397

\$59.99

Mount your iPad (10th or 11th Gen) securely while it's protected by the OtterBox Defender Case (sold separately) using the ProClip Cradle.

This non-charging cradle is specifically designed to accommodate the added bulk of the Defender Case, ensuring a snug and secure fit. Constructed from durable materials, it offers reliable support for your device in various settings.

#### **Features**

- Custom fit to the Apple iPad (10th &11th Gen) with Otterbox Defender Case
- Easy one-handed docking and undocking
- Provides a safer way to keep your iPad mounted