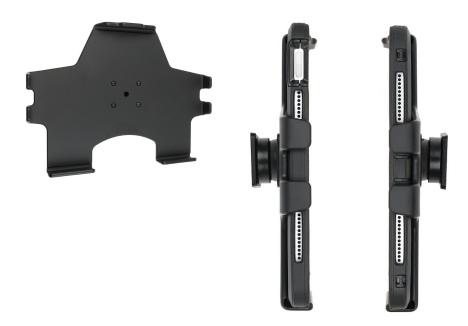

This non-charging cradle is specifically designed to accommodate the added bulk of the Defender Case, ensuring a snug and secure fit. Constructed from durable materials, it offers reliable support for your device in various settings.

#### **Features**

- Custom fit to the Apple iPad (10th &11th Gen) with Otterbox Defender Case
- Easy one-handed docking and undocking
- Provides a safer way to keep your iPad mounted