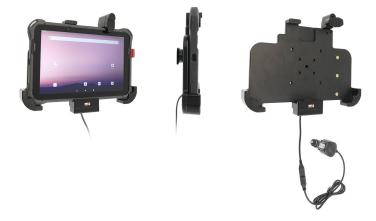

Charging Cradle with Tilt Swivel, Spring Lock, and Cigarette Lighter Adapter for Honeywell EDA10A (with Protective Boot and without Rotating Hand Strap)

Part #712391

\$219.99

Our Honeywell EDA10A cradles are the perfect choice for when you want your device firmly mounted within easy reach. Not only offer a secure resting place for your device but also ensure it's always protected and ready to go. There is full access to the camera and all buttons. With robust construction, they're the ideal solution for enhancing protection and convenience in any setting.

## **Features**

- Custom fit to device with Protective Boot
- Includes tilt-swivel to angle cradle 15 degrees any direction
- Rotate between portrait and landscape view
- Charging-Cradle with Cigarette Lighter Adapter
- · Easy one handed docking and undocking

## **Specifications**

- Input: 12-24V
- Output: 12V, 3A
- Pogo Pin Connector