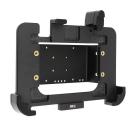

Non-Charging cradle with Tilt Swivel, Spring Lock, for Honeywell EDA10A (with Protective Boot and Hand Strap)

Part #711402

\$134.99

Our Honeywell EDA10A cradles are the perfect choice for when you want your device firmly mounted within easy reach. Not only offer a secure resting place for your device but also ensure it's always protected and ready to go. There is full access to the camera and all buttons. With robust construction, they're the ideal solution for enhancing protection and convenience in any setting.

## **Features**

- Custom fit to device with Protective Boot
- Includes tilt-swivel to angle cradle 15 degrees any direction
- Rotate between portrait and landscape view
- Easy one handed docking and undocking