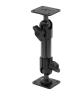

Non-Charging cradle with Tilt Swivel, Spring Lock, for Honeywell EDA10A (with Protective Boot and Hand Strap)

Part #711402

\$134.99

Our Honeywell EDA10A cradles are the perfect choice for when you want your device firmly mounted within easy reach. Not only offer a secure resting place for your device but also ensure it's always protected and ready to go. There is full access to the camera and all buttons. With robust construction, they're the ideal solution for enhancing protection and convenience in any setting.

## **Features**

- Custom fit to device with Protective Boot
- Includes tilt-swivel to angle cradle 15 degrees any direction
- Rotate between portrait and landscape view
- Easy one handed docking and undocking

## Compatibility

• Honeywell EDA10A

## **Mounting Options**







**Custom Vehicle Mounts** 



Forklift Mounts