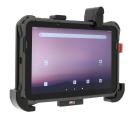

Non-Charging cradle with Tilt Swivel, Spring Lock, for Honeywell EDA10A (with Protective Boot and Hand Strap)

Part #711402

\$134.99

Our Honeywell EDA10A cradles are the perfect choice for when you want your device firmly mounted within easy reach. Not only offer a secure resting place for your device but also ensure it's always protected and ready to go. There is full access to the camera and all buttons. With robust construction, they're the ideal solution for enhancing protection and convenience in any setting.

## **Features**

- Custom fit to device with Protective Boot
- Includes tilt-swivel to angle cradle 15 degrees any direction
- Rotate between portrait and landscape view
- Easy one handed docking and undocking