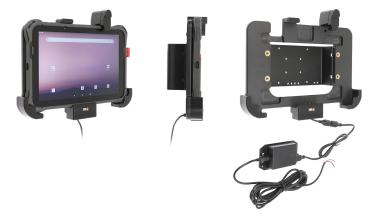

# ProClip\*

Charging Cradle with Tilt Swivel, Spring Lock, and Hard Wire Power Supply for Honeywell EDA10A (with Protective Boot and Hand Strap)

Part #713402

\$244.99

Our Honeywell EDA10A cradles are the perfect choice for when you want your device firmly mounted within easy reach. Not only offer a secure resting place for your device but also ensure it's always protected and ready to go. There is full access to the camera and all buttons. With robust construction, they're the ideal solution for enhancing protection and convenience in any setting.

#### **Features**

- Custom fit to device with Protective Boot
- Includes tilt-swivel to angle cradle 15 degrees any direction
- Rotate between portrait and landscape view
- Easy one handed docking and undocking

#### **Specifications**

- Input: 12/24V
- Output 5V. 3A
- Power cable must be connected via 2A fuse, 2.5A charger
- Pogo Pin Connector