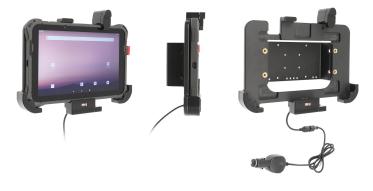

# ProClip<sup>®</sup>

Charging Cradle with Tilt Swivel, Spring Lock, USB Host Port and Cigarette Lighter Adapter for Honeywell EDA10A (with Protective Boot and Hand Strap)

Part #712403

\$259.99

Our Honeywell EDA10A cradles are the perfect choice for when you want your device firmly mounted within easy reach. Not only offer a secure resting place for your device but also ensure it's always protected and ready to go. There is full access to the camera and all buttons. With robust construction, they're the ideal solution for enhancing protection and convenience in any setting.

The holder is equipped with a tilt swivel so you can easily adjust the angle to get a good view of the screen, or switch between portrait and landscape positions. Tiltable 15° and rotatable 360°. Mounting plate 42x50 mm with pre-drilled AMPS holders.

#### **Features**

- Custom fit to device with Protective Boot
- Includes tilt-swivel to angle cradle 15 degrees any direction
- Rotate between portrait and landscape view
- · Easy one handed docking and undocking

#### **Specifications**

• Input: 12-24V

Output: 5V, 3A

• Pogo Pin Connector