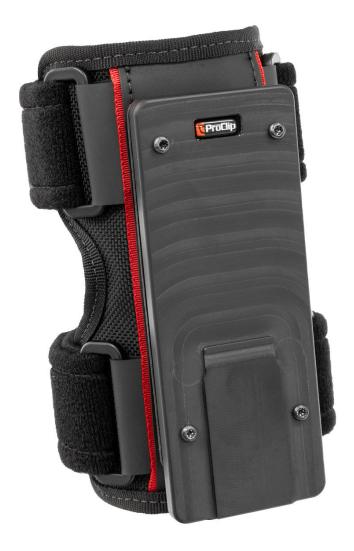

# Arm and Wrist Mount with Dual Wrist Straps for OtterBox uniVERSE Rail

Part #102306

\$99.99

- Quickly Rotate Between Portrait or Landscape
- Supports 360 Degree Rotation
- Adjustable Straps for Secure Fit on Forearm and Wrist
- Utilizes Otterbox uniVERSE rail
- Keeps Your Device Secure While On The Job

#### **Features**

- Quickly Rotate Between Portrait or Landscape
- Supports 360 Degree Rotation
- Utilizes Otterbox uniVERSE rail
- Prevents Dropped and Broken Devices
- Keeps Your Device Secure While On The Job