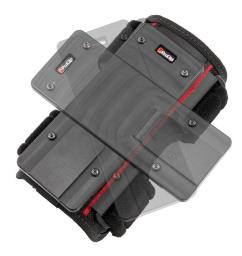

# Arm and Wrist Mount with Dual Wrist Straps for OtterBox uniVERSE Rail

Part #102306

\$99.99

- Quickly Rotate Between Portrait or Landscape
- Supports 360 Degree Rotation
- Adjustable Straps for Secure Fit on Forearm and Wrist
- Utilizes Otterbox uniVERSE rail
- Keeps Your Device Secure While On The Job

#### **Features**

- Quickly Rotate Between Portrait or Landscape
- Supports 360 Degree Rotation
- Utilizes Otterbox uniVERSE rail
- Prevents Dropped and Broken Devices
- Keeps Your Device Secure While On The Job