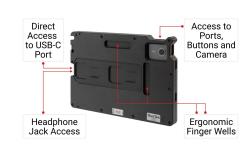

# ModTek Hard Case for Lenovo K11

Part #217043

\$134.99

The ModTek Hard Case is a rugged case designed for the Lenovo K11. It allows for a direct USB-C connection between the tablet and the ModTek Dock.

USB-C is the industry standard for mobile devices. Unlike pogo pins, which are susceptible to dust, dirt, moisture, and bending, USB-C offers superior protection and enhanced data capabilities.

#### **Features**

- · Effortless one-handed docking and undocking
- Easy access to all buttons, ports, cameras and the screen
- Shock absorbing springs provide the ultimate protection – drop tested to concrete from 6 ft
- Finger wells allow for a comfortable and ergonomic grip