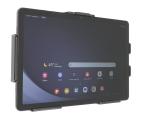

## Non-Charging Cradle for Samsung Galaxy Tab A9+

Part #711389

\$74.99

Experience the ultimate convenience with our custom-designed holder, precision-engineered for an exact fit without a case. This holder is built to last, crafted from premium, ultra-violet stable ABS plastic. It features a versatile tilt-swivel mechanism, providing you the flexibility to adjust the viewing angle by up to 15 degrees effortlessly.

## **Features**

- · Custom fit to the tablet without a case
- Easy One-Handed docking and undocking
- Includes tilt-swivel to adjust viewing angle
- Non-charging cradle
- · Made from high quality ABS plastics

## Compatibility

• Samsung Galaxy Tab A9 Plus (SM-X210)