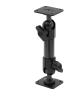

## Non-Charging Cradle for Samsung Galaxy Tab A9+

Part #711389

\$74.99

Experience the ultimate convenience with our custom-designed holder, precision-engineered for an exact fit without a case. This holder is built to last, crafted from premium, ultra-violet stable ABS plastic. It features a versatile tilt-swivel mechanism, providing you the flexibility to adjust the viewing angle by up to 15 degrees effortlessly.

## **Features**

- · Custom fit to the tablet without a case
- Easy One-Handed docking and undocking
- Includes tilt-swivel to adjust viewing angle
- Non-charging cradle
- · Made from high quality ABS plastics

## Compatibility

• Samsung Galaxy Tab A9 Plus (SM-X210)

## **Mounting Options**







**Custom Vehicle Mounts** 



Forklift Mounts