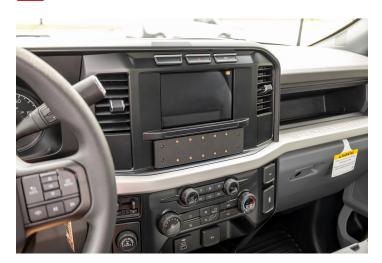

# Ford Super Duty Extra-Strength Dash Mount

Part #213583

\$54.99

This ProClip Center Dash mount is custom-made for your Ford Super Duty starting in 2023 (See below for full list of compatibility). The mount attaches to the dashboard over the storage cubby. Combine with a ProClip device holder to make a custom mounting solution for your phone or GPS. The ProClip Center Mount clips tightly into the seams of the dashboard in seconds. No drilling holes or dismantling of the dashboard is required.

#### **Features**

This exact-fit ProClip dash mount is designed specifically for your Ford Super Duty and securely attaches over the storage cubby.

- Secure mounting base for iPhone, Samsung, cell phones and GPS devices
- Center location for optimal phone viewing and hands-free use
- Easy installation. Clips tightly into seams of the dashboard
- High-quality ABS plastic is built to last