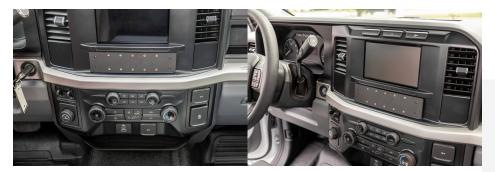

s. No drilling holes or dismantling of the dashboard is required.

#### Device Holder NOT included, sold separately.

Consider how the device will fit the location and could interfere with other vehicle functions.

#### **Features**

This exact-fit ProClip dash mount is designed specifically for your Ford Super Duty and securely attaches over the storage cubby.

- Secure mounting base for iPhone, Samsung, cell phones and GPS devices
- Center location for optimal phone viewing and hands-free use
- Easy installation. Clips tightly into seams of the dashboard
- High-quality ABS plastic is built to last

### Compatibility

- Ford F-250 2023-2025
- Ford F-350 2023-2025
- Ford F-450 2023-2025
- Ford F-550 2023-2025
- Ford Super Duty 2023-2025

### **Specifications**

base

## **Image Gallery**



# A Complete ProClip Solution Requires **Two** Parts



 The actual Mount and Holder parts will vary by Vehicle and Device.

## **Mounting Options**



**Pedestal Mounts** 



**Custom Vehicle Mounts** 



Forklift Mounts