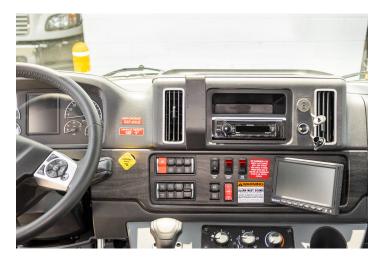

# Freightliner Center Dash Mount

Part #856016

\$39.99

This ProClip Center Dash mount is custom-made for your Freightliner starting in 2023 (See below for full list of compatibility). The mount attaches to the dashboard next to the center vent. Combine with a ProClip device holder to make a custom mounting solution for your phone or GPS. The ProClip Center Mount clips tightly into the seams of the dashboard in seconds. No drilling holes or dismantling of the dashboard is required.

#### **Features**

This exact-fit ProClip dash mount is designed specifically for your Freightliner and securely attaches next to the center vent.

- Secure mounting base for iPhone, Samsung, cell phones and GPS devices
- Center location for optimal phone viewing and hands-free use
- Easy installation. Clips tightly into seams of the dashboard
- High-quality ABS plastic is built to last

### Compatibility

- Freightliner 108SD 2023-2025
- Freightliner 114SD 2023-2025
- Freightliner M2 106 2023-2025
- Freightliner M2 112 2023-2025
- Freightliner M2 Business Class 2023-2025