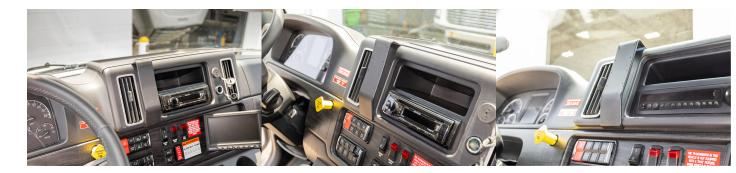

rd is required.

#### Device Holder NOT included, sold separately.

Consider how the device will fit the location and could interfere with other vehicle functions.

#### **Features**

This exact-fit ProClip dash mount is designed specifically for your Freightliner and securely attaches next to the center vent.

- Secure mounting base for iPhone, Samsung, cell phones and GPS devices
- Center location for optimal phone viewing and hands-free use
- Easy installation. Clips tightly into seams of the dashboard
- High-quality ABS plastic is built to last

??

### Compatibility

- Freightliner 108SD 2023-2025
- Freightliner 114SD 2023-2025
- Freightliner M2 106 2023-2025
- Freightliner M2 112 2023-2025
- Freightliner M2 Business Class 2023-2025

### **Specifications**

base

# **Image Gallery**



# **Mounting Options**



Pedestal Mounts



**Custom Vehicle Mounts** 



Forklift Mounts