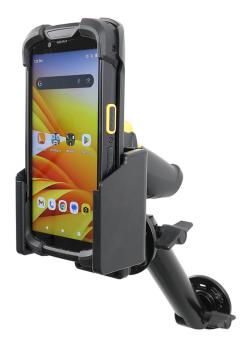

# Non-Charging Cradle for Zebra TC53/TC58 with Pistol Grip

Part #216367

\$49.99

This high quality custom made holder features a compact design that accommodates the pistol grip of the device and ensures the screen faces the operator.

The holder is equipped with a tilt swivel so you can easily adjust the angle for better viewing, or switch between portrait and landscape mode. Tilts 17° and swivels 360°.

The holder comes with the AMPS hole pattern which is industry standard for mounting equipment in moving applications. This holder will attach to any compatible pedestal, forklift mount or vehicle mount.

#### **Features**

- Custom fit for device with pistol grip
- One-handed operation
- Keeps screen facing the operator
- Tilt-Swivel