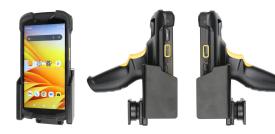

# Non-Charging Cradle for Zebra TC53/TC58 with Pistol Grip

Part #216367

\$49.99

This high quality custom made holder features a compact design that accommodates the pistol grip of the device and ensures the screen faces the operator.

#### **Features**

- Custom fit for device with pistol grip
- One-handed operation
- Keeps screen facing the operator
- Tilt-Swivel

### Compatibility

• Zebra TC53/58