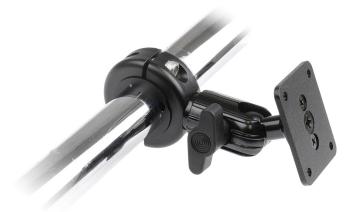

# **Pipe Mount with Mounting Plate**

Part #202026

\$59.99

The ProClip Handlebar Mount attaches securely to round handlebars. The Tilt Swivel accommodates all ProClip Device Holders and other device holders with the AMPS Hole Pattern.

#### **Features**

For installation of devices on pipes and stays, for example most types of vehicles; motorcycles, boats, carts, stands, wheelchairs, airplanes etc.

- Create your own solution by combining with a ProClip custom device holder
- Fits round and bars: 0.875 1.25 in (22.22 31.75 mm)