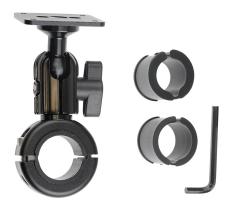

# **Pipe Mount with Mounting Plate**

Part #202026

\$59.99

The ProClip Handlebar Mount attaches securely to round handlebars. The Tilt Swivel accommodates all ProClip Device Holders and other device holders with the AMPS Hole Pattern.

#### **Features**

For installation of devices on pipes and stays, for example most types of vehicles; motorcycles, boats, carts, stands, wheelchairs, airplanes etc.

- Create your own solution by combining with a ProClip custom device holder
- Fits round and bars: 0.875 1.25 in (22.22 31.75 mm)