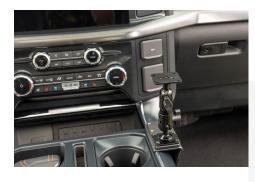

# Ford F-150 Commercial Console Mount

Part #213582

\$94.99

This ProClip Console mount is custom-made for your Ford truck starting in 2021 (See below for full list of compatibility). The mount attaches to the side of the center console. Combine with a ProClip device holder to make a custom mounting solution for your phone or GPS. The ProClip Console Mount clips tightly into the seams of the console in seconds. No drilling holes or dismantling required.

#### **Features**

This Console Mount is designed specifically for your Ford truck. It attaches securely to the side of the center console.

- Perfect phone mount to keep your dashboard clutter free
- Optimal design specific for the console of your vehicle
- No damage installation. Mount clips tightly on to your console
- Mounting base is angled toward driver for optimal viewing