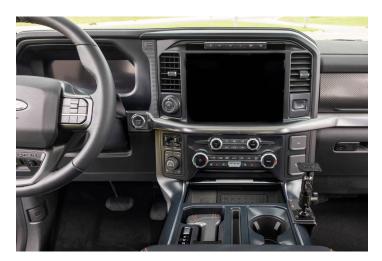

# Ford F-150 Commercial Console Mount

Part #213582

\$94.99

This ProClip Console mount is custom-made for your Ford truck starting in 2021 (See below for full list of compatibility). The mount attaches to the side of the center console. Combine with a ProClip device holder to make a custom mounting solution for your phone or GPS. The ProClip Console Mount clips tightly into the seams of the console in seconds. No drilling holes or dismantling required.

#### **Features**

This Console Mount is designed specifically for your Ford truck. It attaches securely to the side of the center console.

- Perfect phone mount to keep your dashboard clutter free
- Optimal design specific for the console of your vehicle
- No damage installation. Mount clips tightly on to your console
- Mounting base is angled toward driver for optimal viewing