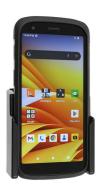

# Non-Charging Cradle without Tilt-Swivel for Device with Rugged Boot

Part #710348

\$39.99

This high-quality custom non-charging cradle is designed to fit the Zebra TC22, TC27, HC20, and HC50 with Rugged Boot.

This cradle keeps the device facing the operator with a drop-in style for easy one-handed docking and undocking of the device. The cradle comes with the industry standard AMPS hole pattern for quick attachment to any flat surface or compatible mount, such as vehicle dashboard mounts, pedestal mounts, forklift mounts or cart mounts/handlebar mounts.

#### **Features**

- Designed to fit the Zebra TC22, TC27, HC20, and HC50 with Rugged Boot
- · Quick one-handed docking and undocking
- AMPS hole pattern for mounting