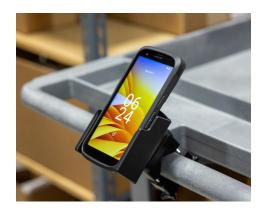

cing the operator with a drop-in style for easy one-handed docking and undocking of the device. The cradle comes with the industry standard AMPS hole pattern for quick attachment to any flat surface or compatible mount, such as vehicle dashboard mounts, pedestal mounts, forklift mounts or cart mounts/handlebar mounts.

#### **Features**

- Designed to fit the Zebra TC22, TC27, HC20, and HC50 with Rugged Boot
- · Quick one-handed docking and undocking
- AMPS hole pattern for mounting

### Compatibility

- Zebra HC20 / HC50
- Zebra TC22 / TC27

#### **Specifications**

- Non-charging cradle
- AMPS Mounting Holes
- Includes M4 Fastener Pack
- 10, 14 and 20 mm low-profile 2.5 mm hex
- M4 lock nuts, flat washers, lock washers
- 2.5 mm Allen wrench
- 4 self-tapping screws

## **Image Gallery**



## **Mounting Options**







**Custom Vehicle Mounts** 



Forklift Mounts