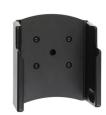

#### **Specifications**

- Non-charging cradle
- AMPS Mounting Holes
- Includes M4 Fastener Pack
- 10, 14 and 20 mm low-profile 2.5 mm hex
- M4 lock nuts, flat washers, lock washers
- 2.5 mm Allen wrench
- 4 self-tapping screws