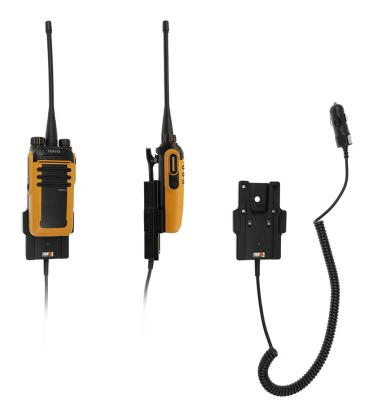

## Two Way Radio Charging Holder for Hytera BD 615 with Cig-Plug Adapter

Part #730337

\$204.99

Do you rely on a two-way radio in your daily work? Make your job easier with a Proclip charging holder! This holder keeps your device within easy reach and sight while driving between tasks, ensuring your radio is always ready and fully charged.

Designed with a sleek, compact look, the holder features an integrated charging box and an LED indicator that shifts from red to green when fully charged. Pair it with a ProClip Mounting Platform for seamless use on the go.

## **Features**

- Cig-Plug Charging
- LED Indicator
- 8.4V
- · Always keep your battery fully charged
- Made of high grade ABS plastic

## Compatibility

• Hytera BD 615