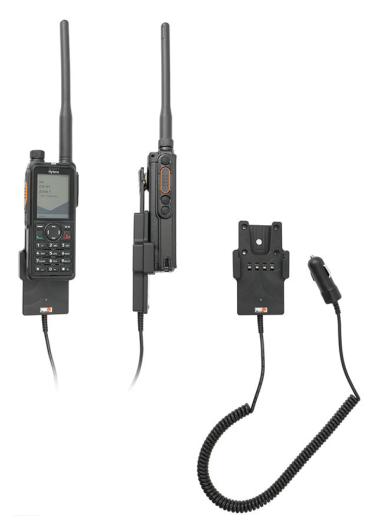

Two Way Radio Charging Holder for Hytera HP705/7785 with Cig-Plug Adapter

Part #730303

\$204.99

Do you rely on a two-way radio in your daily work? Make your job easier with a Proclip charging holder! This holder keeps your device within easy reach and sight while driving between tasks, ensuring your radio is always ready and fully charged.

Designed with a sleek, compact look, the holder features an integrated charging box and an LED indicator that shifts from red to green when fully charged. Pair it with a ProClip Mounting Platform for seamless use on the go.

## **Features**

- Cig-Plug Charging
- LED Indicator
- 8.4V
- Always keep your battery fully charged
- Made of high grade ABS plastic

## Compatibility

• Hytera HP 705/785