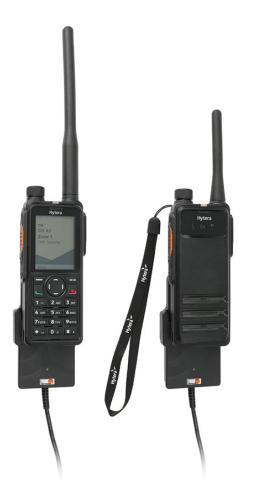

Two Way Radio Charging Holder for Hytera HP705/7785 with Cig-Plug Adapter

Part #730303

\$204.99

Do you rely on a two-way radio in your daily work? Make your job easier with a Proclip charging holder! This holder keeps your device within easy reach and sight while driving between tasks, ensuring your radio is always ready and fully charged.

Designed with a sleek, compact look, the holder features an integrated charging box and an LED indicator that shifts from red to green when fully charged. Pair it with a ProClip Mounting Platform for seamless use on the go.

## **Features**

- Cig-Plug Charging
- LED Indicator
- 8.4V
- Always keep your battery fully charged
- Made of high grade ABS plastic

## Compatibility

• Hytera HP 705/785