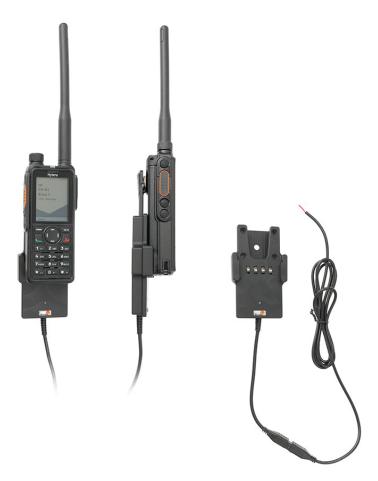

Two Way Radio Charging Holder for Hytera HP705/7785 with Hard Wire Power Supply

Part #732303

\$204.99

Do you rely on a two-way radio in your daily work? Make your job easier with a Proclip charging holder! This holder keeps your device within easy reach and sight while driving between tasks, ensuring your radio is always ready and fully charged.

Designed with a sleek, compact look, the holder features an integrated charging box and an LED indicator that shifts from red to green when fully charged. Pair it with a ProClip Mounting Platform for seamless use on the go.

## **Features**

- Cig-Plug Charging
- LED Indicator
- 2 Amp Fuse
- 2 Amp Charger
- Always keep your battery fully charged
- Made of high grade ABS plastic