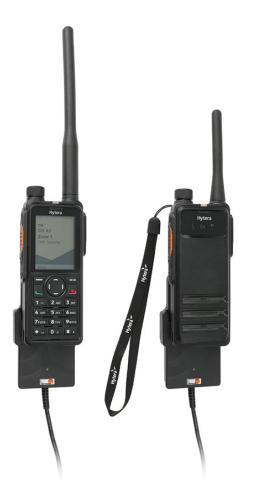

Two Way Radio Charging Holder for Hytera HP705/7785 with Hard Wire Power Supply

Part #732303

\$204.99

Do you rely on a two-way radio in your daily work? Make your job easier with a Proclip charging holder! This holder keeps your device within easy reach and sight while driving between tasks, ensuring your radio is always ready and fully charged.

Designed with a sleek, compact look, the holder features an integrated charging box and an LED indicator that shifts from red to green when fully charged. Pair it with a ProClip Mounting Platform for seamless use on the go.

## Compatibility

• Hytera HP 705/785