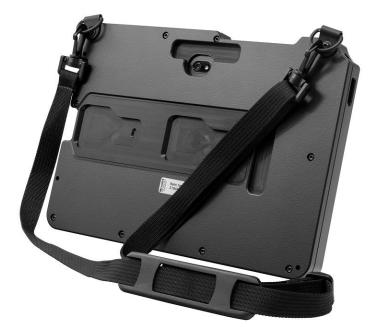

# Shoulder Strap for ModTek Hard Case

Part #102808

\$34.99

Say goodbye to wrist fatigue and accidental drops, as our shoulder strap ensures a firm hold during extended usage. This shoulder strap enhances functionality and ergonomics for your ModTek Hard Case. Its seamless integration doesn't interfere with the sleek design and rugged protection of the ModTek Dock.

#### **Features**

- Shoulder Strap for ModTek Hard Case
- Durable material to ensure a secure hold
- Easily attached to ModTek Hard Case